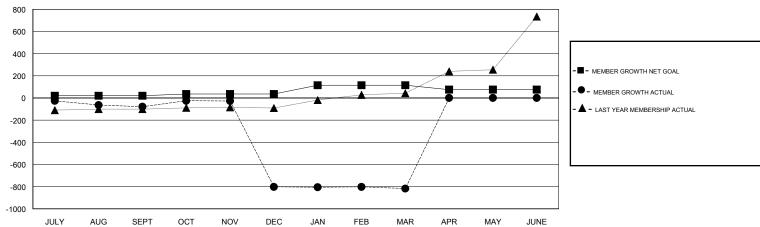

### GOALS AND ACTUAL MEMBERS CUMULATIVE

| DROPPED CLUBS: 11  DROPPED MEMBERS |     | 26 CLUBS OF 92 ADDED 1 OR MORE<br>NEW MEMBERS | GENDER DISTRIBUTION  MALE 1,833 (68.55%)  FEMALE 841 (31.45%)  Women Percentage Fiscal Year Goal: 40% |       |
|------------------------------------|-----|-----------------------------------------------|-------------------------------------------------------------------------------------------------------|-------|
| DECEASED                           | 4   | CLICK HERE FOR CUMULATIVE  MEMBERSHIP DATA    | TOTAL FAMILY UNIT MEMBERS                                                                             | 1,208 |
| CLUB CANCELLED                     | 715 |                                               |                                                                                                       |       |
| OTHER                              | 239 |                                               | FAMILY MEMBERS PAYING HALF                                                                            | 659   |
| TOTAL                              | 958 |                                               |                                                                                                       |       |

#### JAYESH THAKKAR **LOCATION INDIA GMT CA** Clubs Members RESULTS FOR 2018-2019 RESULTS FOR 2018-2019 NEW CLUBS NEW CLUB GOAL DROPPED CLUBS MEMBER GROWTH NET MEMBER GROWTH DROPPED QUARTER QUARTER GOAL ACTUAL MEMBERS ACTUAL (including transfers) 0 0 20 25 98 JULY/AUG/SEPT JULY/AUG/SEPT 10 15 119 822 OCT/NOV/DEC OCT/NOV/DEC 2 0 0 80 27 38 JAN/FEB/MAR JAN/FEB/MAR 0 0 0 -40 0 0 APR/MAY/JUNE APR/MAY/JUNE