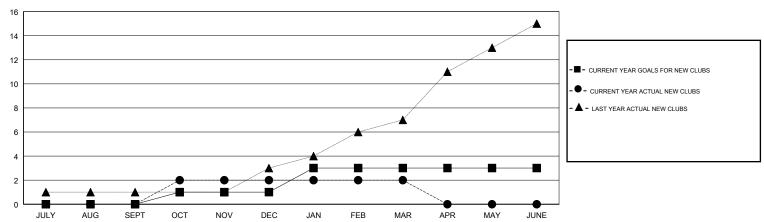

## GOALS AND ACTUAL NEW CLUBS CUMULATIVE

#### JAYESH THAKKAR **LOCATION INDIA GMT CA** Clubs Members RESULTS FOR 2018-2019 RESULTS FOR 2018-2019 NEW CLUBS NEW CLUB GOAL DROPPED CLUBS MEMBER GROWTH NET MEMBER GROWTH DROPPED QUARTER QUARTER GOAL ACTUAL MEMBERS ACTUAL (including transfers) 0 0 20 25 98 JULY/AUG/SEPT JULY/AUG/SEPT 10 15 119 822 OCT/NOV/DEC OCT/NOV/DEC 2 0 0 80 27 38 JAN/FEB/MAR JAN/FEB/MAR 0 0 0 -40 0 0 APR/MAY/JUNE APR/MAY/JUNE